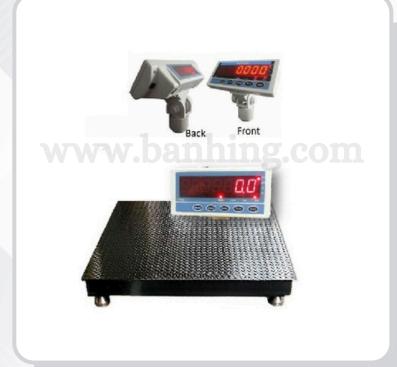

# DIGITAL FLOOR SCALE (DUAL DISPLAY)

### **Features:**

- Auto Zero Tracking
- Fully Stainless Steel
- Waterproof
- Overload Protection
- Full Digital Calibration (FDC)
- Full tare
- Kg/lb conversion
- Internal rechargeable battery with up to 90 hours of operation.
- Quick disconnect and factory calibration.
- Adjustable leveling foot
- Large, clear backlit LCD display
- Low battery and charge warning
- With a large platform

• Brand : <u>**BH**</u>

**BH-DF Series** 

- Capacity: 1ton
- Platform size: 1m x
  1m