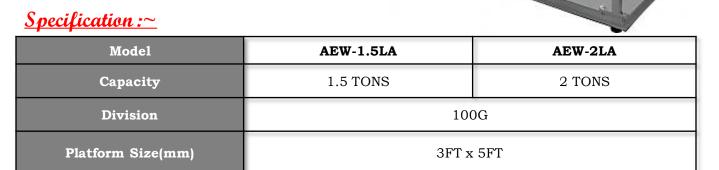

**AEW series** of high-precision analog-digital conversion technology and special software antivibration technology, AC and DC, suitable for electronic scales, electronic platform scales such as the use of 1 to 4 sensors static weighing system. The internal rechargeable battery can be used for an average of 90 - 100 hours.