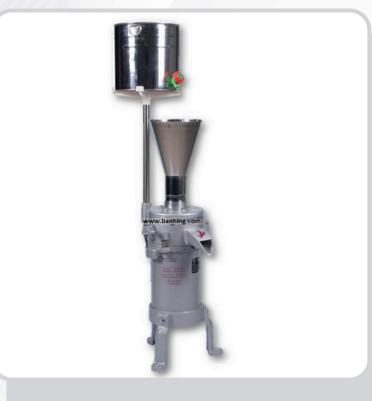

## CHILI GRINDER MACHINE

## **Features:**

- Our machine has many multinational patents.
   We originate to use three-point adjustment of stainless steel screw spring nut and another sixpoint fine tuning for the proper adjustment of grindstones. It can be easier to adjust and never rust or oxidize to get stuck even after long time use.
- We are the only one to use aluminum-alloy accurate die-casting of unity forming all over the country.
- To use import ultra-high-level bearing and special motor. It's safe and wear-resisting.
- Super horsepower, high-speed grinding fine ricegrinding, small volume and convenient for carrying.
- Provide electric power switch and electric wire clamp, it's safe and convenient.

## Application:~

• Apply to make soybean milk rice milk mung bean paste and chili sauce...

## MH2000-5AC

• Power: 0.75kw

• Voltage: 230V 50Hz

• Productivity: 30~70Kg/h

• Dimension: 500 x 280 x 1100mm

• Weight: 29kg

\* Designs and specifications are subject to change for improvement without prior notice