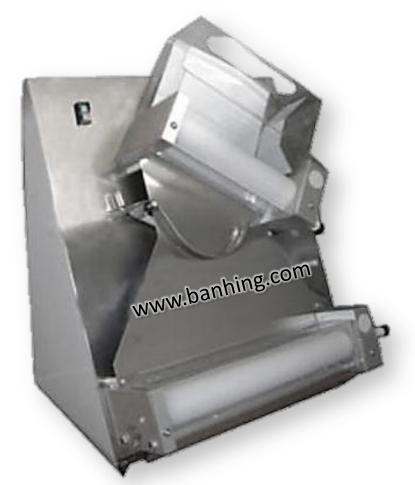

## Dough Roller

## <u>Specification :~</u>

- Suitable for Pizza and bread dough rolling.
- Fully constructed by contemporary stainless .steel.
- Food safe resin rollers.
- Suitable for Pizza and bread dough rolling.
- Fully constructed by contemporary stainless .steel.
- Food safe resin rollers.
- Roller opening from 0.5mm to 5.5mm max.
- Transparent safety covers for the top and bottom rollers.
- Pedal control can be request as option.
- Non- Voltage release electrical safety operation design with motor overload automatic protection.

| Model               | DR-2A           |
|---------------------|-----------------|
| Voltage (v)         | 230             |
| Frequency (Hz)      | 50              |
| Power (W)           | 370             |
| Dough weight (g)    | 50 – 500        |
| Pizza Diameter (cm) | 10 - 30         |
| Net Weight (kg)     | 37              |
| Dimension (cm)      | 530 x 480 x 560 |