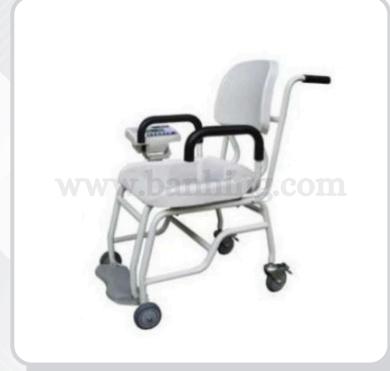

## DIGITAL CHAIR WEIGHER

## BW-3137

• Brand : NAGATA

• Capacity: 200kg x 0.1kg

Seat Size (W X D): 480 X 500 (MM)
Seat Size (W X D): 480 X 500 (MM)

Scale Dimension (L X W X H): 665 X 840 X 940 (MM)

\* Designs and specifications are subject to change for improvement without prior notice