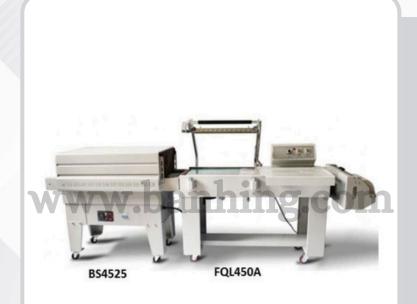

## SHRINK WRAP TUNNEL MACHINE

FQL450A semi-auto L-type sealer and BS-4525 shrink tunnel are suitable for packing boxes, toys, electronic bricks and so on. The two machines can pack the products with a layer of plastic film, which makes the packaging more beautiful and firm. **Description:** 

## BS4525 + FQL450A

- Power Supply: 380v/50Hz
- Power: 7.5Kw
- Conveyor Speed: 0 10m/min
- Packaging Plastic Film: PVC/PP/POF
- Shrinking Furnace Size: 450mm\*250mm
- Bearing Weight: 30Kgs.
- Mode of Transport: Chain Converyor
- Weight: 196 kgs.