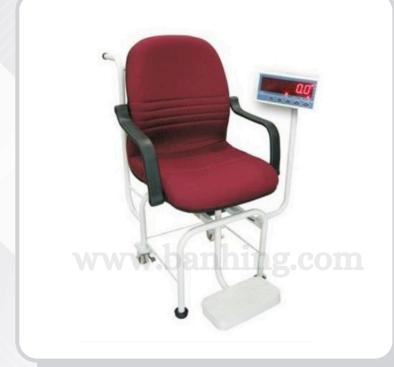

## DIGITAL CHAIR WEIGHER

## **Features:**

- "kg" Conversion
- Power- on auto zero position
- Dual display (Vendor and customer sides display)
- Auto zero setting when switch on the scale
- Full rechargeable battery
- · Weight holding function
- Low battery warning signal " in charge"
- High bright LED display are designed for easy reading even under sunshine.

## BHDFCW200K

• Brand: SIMONA

• Capacity: 200kg x 0.1kg

Power Source: 9v
 Rechargeable battery

## BHDFCW300K

• Brand: SIMONA

Capacity: 300kg x 0.1kg

Power Source: 9v
 Rechargeable battery

\* Designs and specifications are subject to change for improvement without prior notice