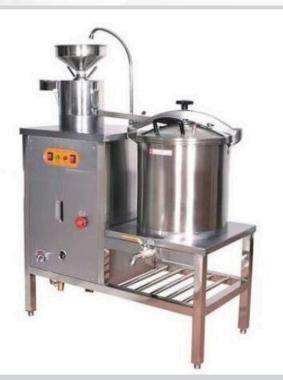

## SOYA BEAN PROCESSOR

## Features :

- Stainless steel construction & semi automatic operation.
- High volume output capacity with low cycle time.
- Steam & pressure is used as the preferred method to process the soya bean with pre-set conditions.
- Final processing is done automatically.
- User friendly & extremely easy to operate.
- Application: Suitable for high volume soya bean manufacturer

## FET-09 (Gas)

- Voltage: 220V / 50Hz
- Power: 1.1 KW
- Productivity: 80 Kg/Hr
- Dimension (mm) : 1150 x 620 x 1440
- Weight : 88 Kg

## FET-10 (Electric)

- Voltage: 220V / 50Hz
- Power: 11 KW
- Productivity: 80 Kg/Hr
- Dimension (mm) : 1150 x 620 x 1440
- Weight : 74 Kg

\* Designs and specifications are subject to change for improvement without prior notice